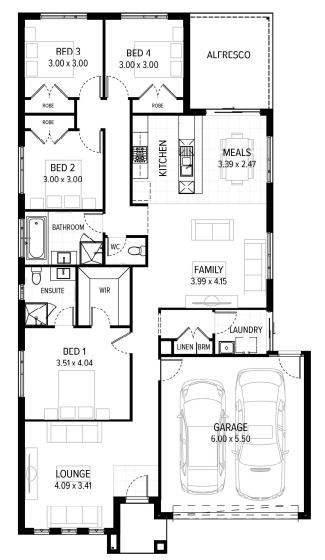

## Swift

House:Width:11.20mLength:20.02mTotal:203.85m²Land:Width:14mLength:32mTotal:448m²

#### Your new home includes:

- Site Cost Allowance
- Developer & Council Requirements
- Colorbond Roofing
- Braemar Gas Ducted Heating
- Carpet and Tiles Throughout